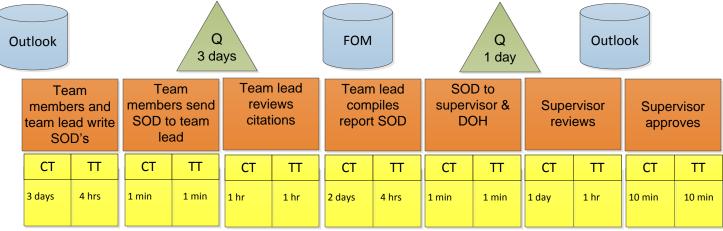

## **Future State Hospital Survey**

June 11-15, 2012

|     | Add ILRS<br>and comp<br>exam<br>R/C |  | mplete<br>am |           |
|-----|-------------------------------------|--|--------------|-----------|
| Т   | TT                                  |  | СТ           | тт        |
| ays | 2 min                               |  | 10-20 min    | 10-20 min |