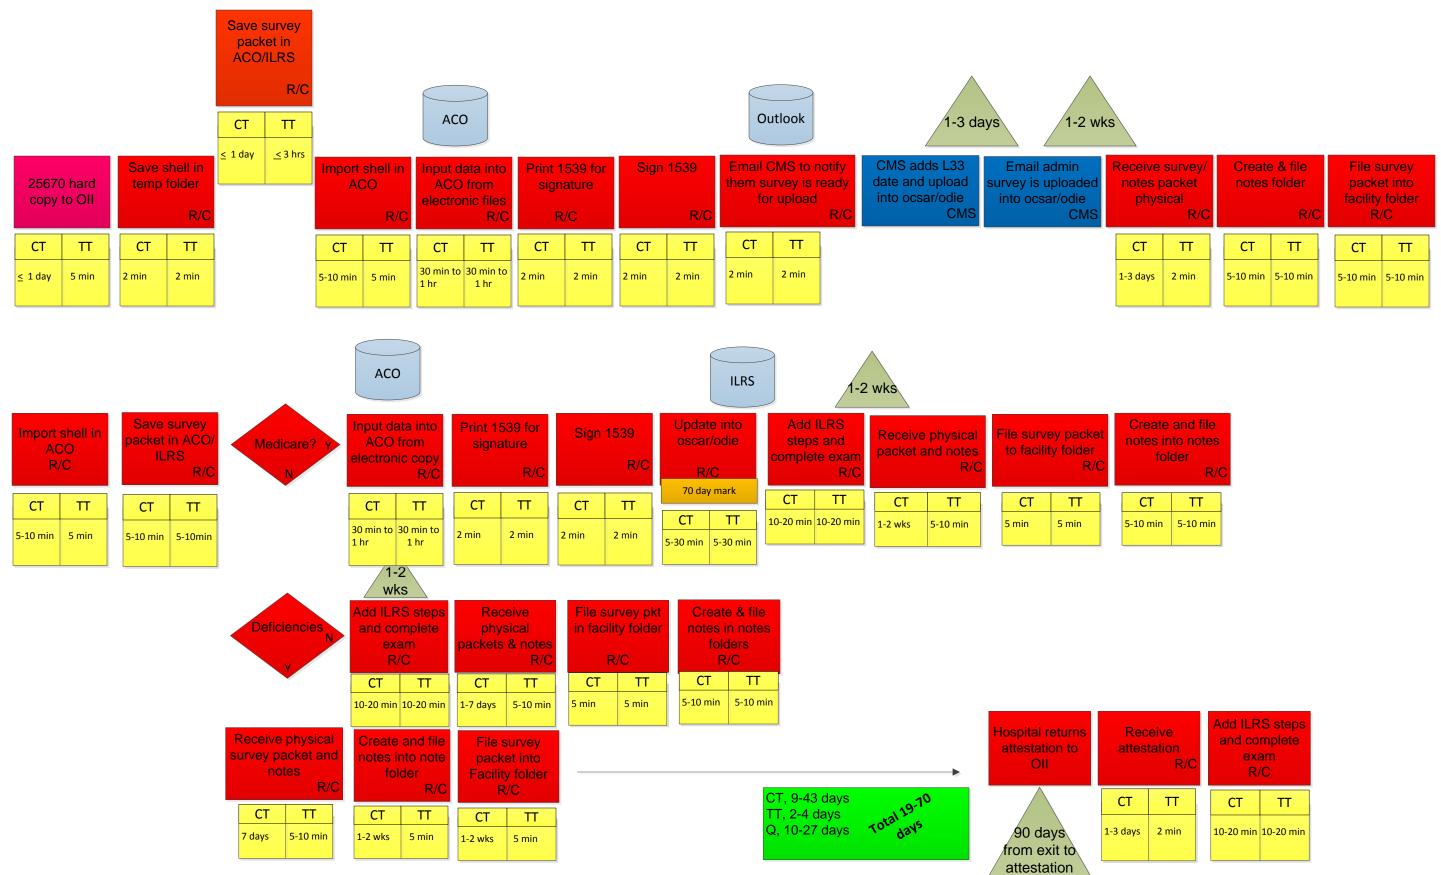

## **Future State Hospital Survey**

Exit

Hospital Survey Future State June 11-15, 2012 Scheduling

| implem | Hospital<br>implementation<br>plan |  |  |  |
|--------|------------------------------------|--|--|--|
| СТ     | тт                                 |  |  |  |
|        |                                    |  |  |  |
|        |                                    |  |  |  |

| Hospital<br>implementation<br>plan |    |  |
|------------------------------------|----|--|
| СТ                                 | тт |  |
|                                    |    |  |
|                                    |    |  |

## **Future State Hospital Survey**

June 11-15, 2012

|     | Add ILRS<br>and comp<br>exam<br>R/C |  | mplete<br>am |           |
|-----|-------------------------------------|--|--------------|-----------|
| Т   | TT                                  |  | СТ           | тт        |
| ays | 2 min                               |  | 10-20 min    | 10-20 min |