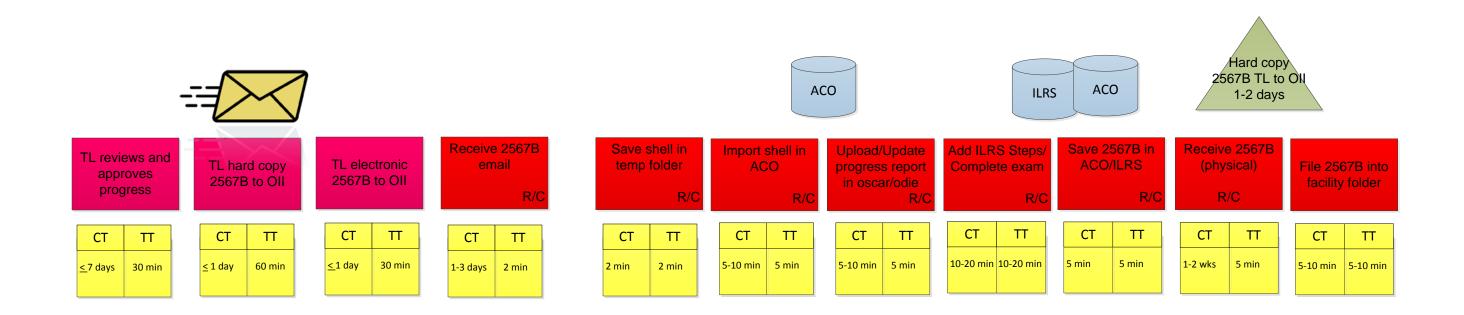

## **Future State Hospital Survey**

June 11-15, 2012

|     | Add ILRS<br>and comp<br>exam<br>R/C |  | mplete<br>am |           |
|-----|-------------------------------------|--|--------------|-----------|
| Т   | TT                                  |  | СТ           | тт        |
| ays | 2 min                               |  | 10-20 min    | 10-20 min |