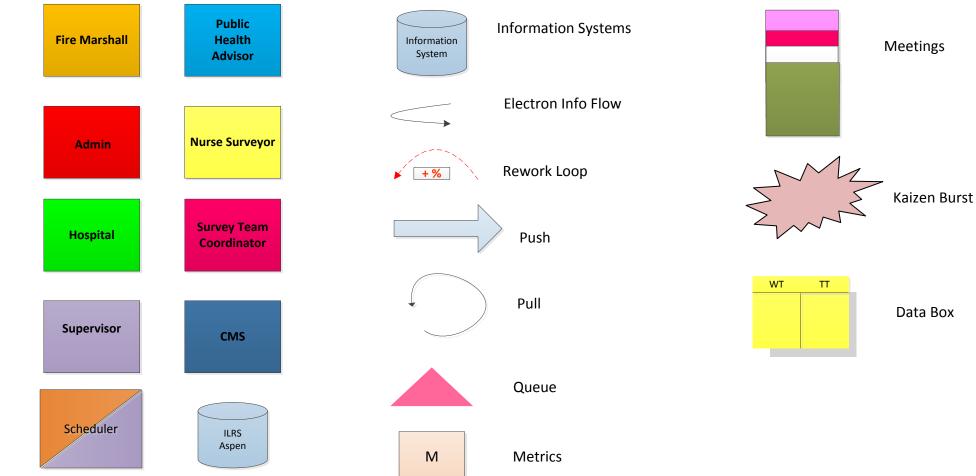

## Legend **Future State Hospital Survey** June 11-15, 2012



Job Roles



## **Future State Hospital Survey**





Exit

Hospital Survey Future State June 11-15, 2012 Scheduling

| implem | Hospital<br>implementation<br>plan |  |  |  |
|--------|------------------------------------|--|--|--|
| СТ     | тт                                 |  |  |  |
|        |                                    |  |  |  |
|        |                                    |  |  |  |

| Hospital<br>implementation<br>plan |    |  |
|------------------------------------|----|--|
| СТ                                 | тт |  |
|                                    |    |  |
|                                    |    |  |



## **Future State Hospital Survey**

June 11-15, 2012



|     | Add ILRS<br>and comp<br>exam<br>R/C |  | mplete<br>am |           |
|-----|----------------