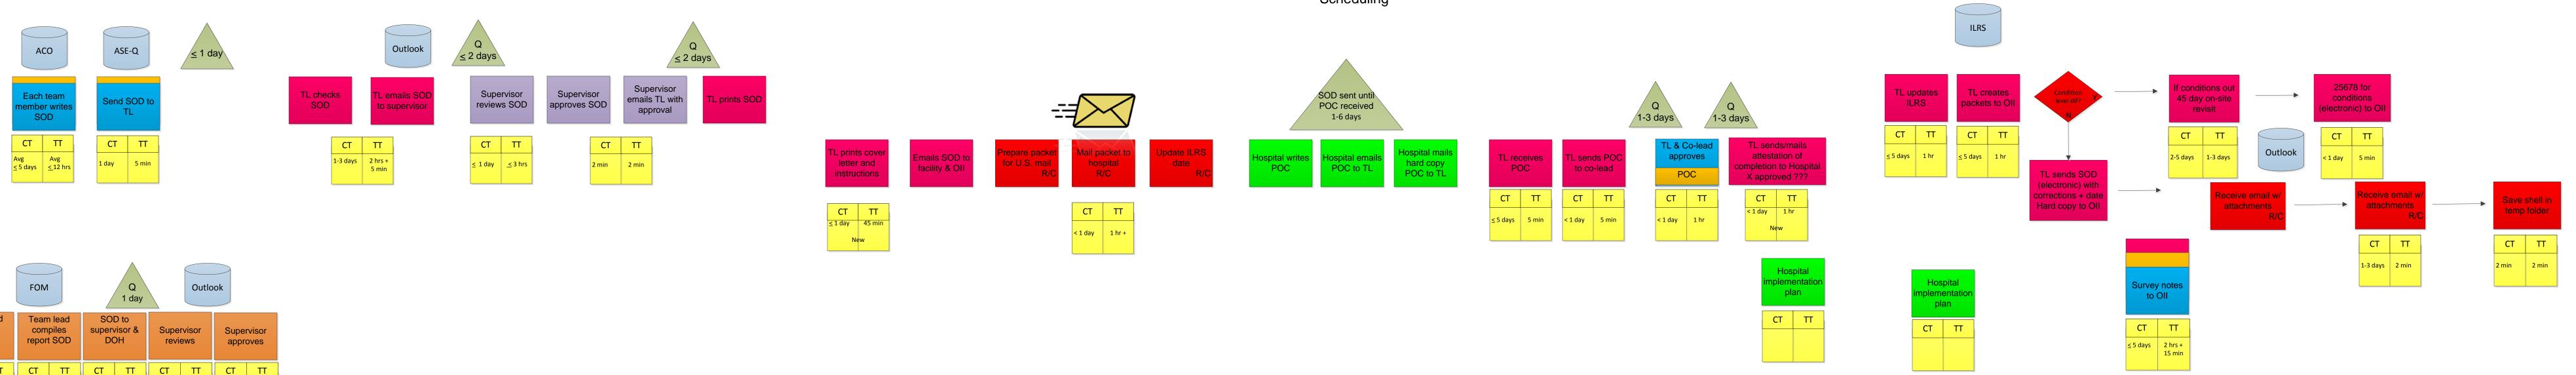

## **Future State Hospital Survey**

Exit

Hospital Survey Future State June 11-15, 2012 Scheduling

| implem | Hospital<br>implementation<br>plan |  |  |  |
|--------|------------------------------------|--|--|--|
| СТ     | тт                                 |  |  |  |
|        |                                    |  |  |  |
|        |                                    |  |  |  |