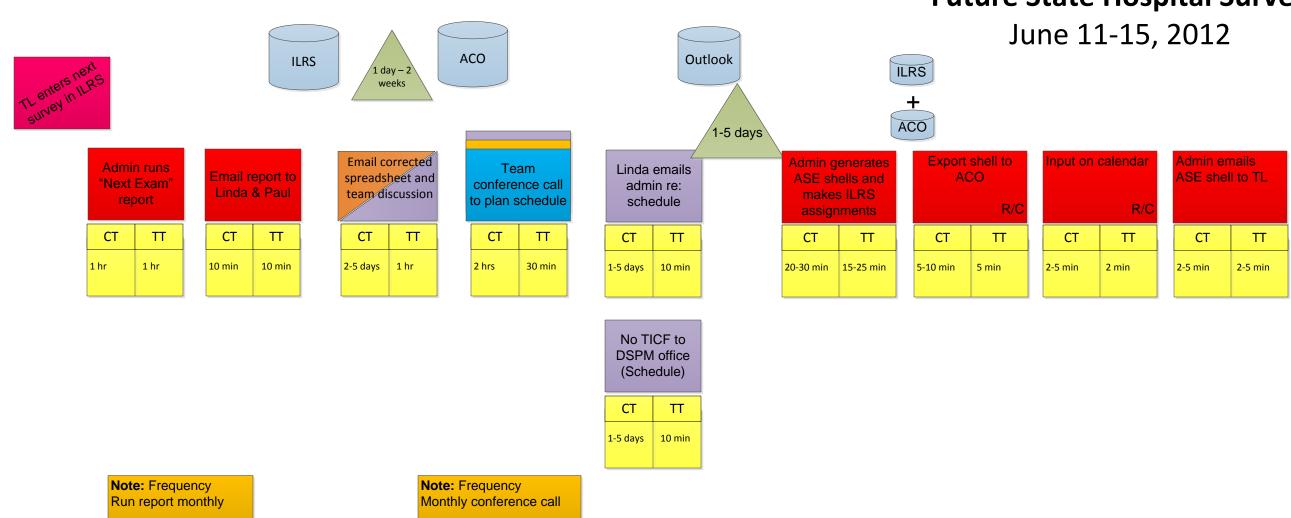

## **Future State Hospital Survey**

Exit

Hospital Survey Future State June 11-15, 2012 Scheduling

| implem | Hospital<br>implementation<br>plan |  |  |  |
|--------|------------------------------------|--|--|--|
| СТ     | тт                                 |  |  |  |
|        |                                    |  |  |  |
|        |                                    |  |  |  |