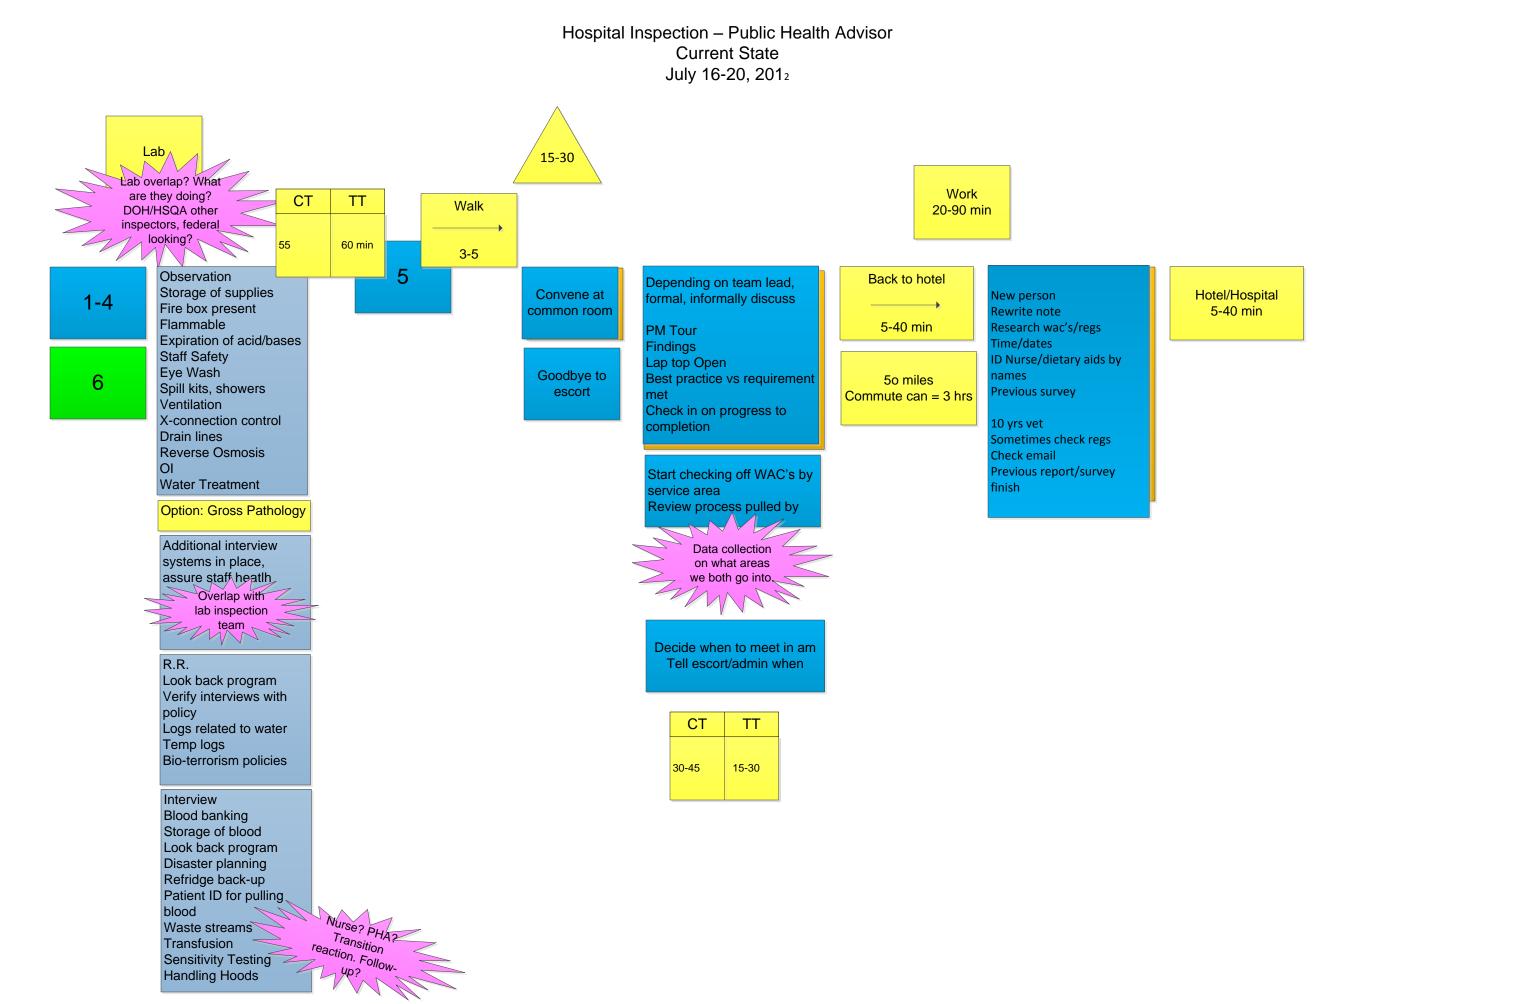

#### Hospital Inspection – Public Health Advisor Current State July 16-20, 2012

Hospital Inspection – Public Health Advisor Current State July 16-20, 2012