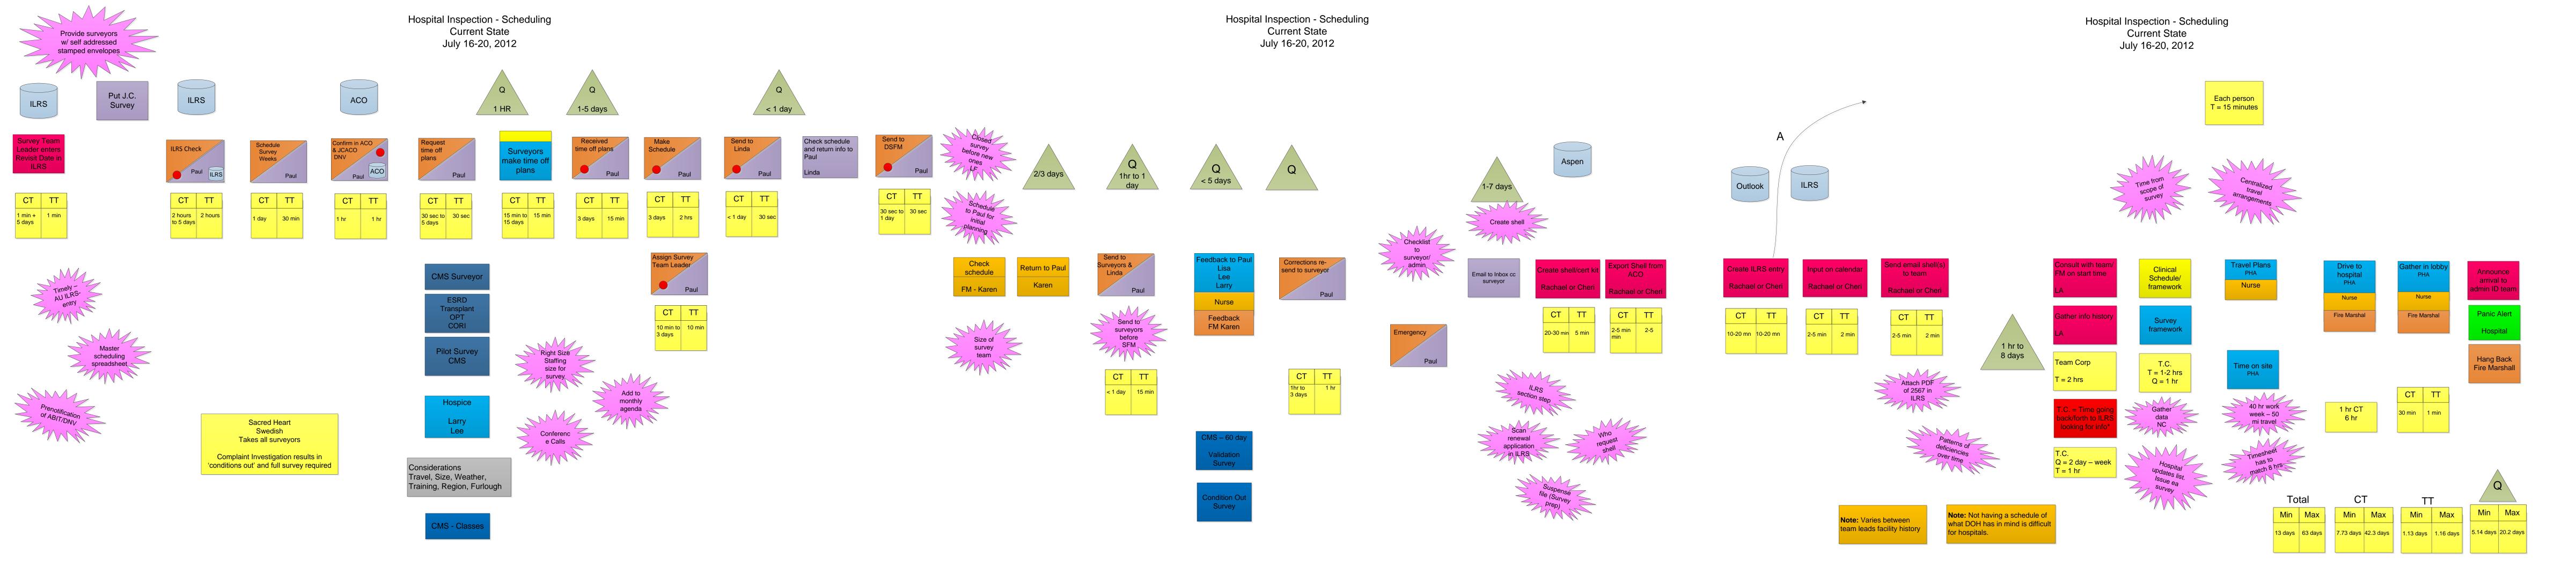

### **Hospital Inspection Process**

Meetings

Kaizen Burst

Data Box

## Job Roles

#### Hospital Inspection Current State July 16-20, 2012

CT/TT

15 min

30 min

CT/TT

5 min

15 min

Greet surveyors, check ID against security, notify command center

Activate
Escort surveyor to room

Hospital by

Request documentation Give agenda TC/SC

Request documentation, Give list

Fire Marshall

Give database worksheet to admir TC/SC Get OR, Cath Lab, IR Schedules for

Why don't

surveyors

have to plan

on-site?

Hospital Info Scope Survey

planning

| СТ        | TT        |
|-----------|-----------|
| 30-60 min | 30-60 min |

H provides information requested

Clarify scope of services

TC/SC

Do we let hospital take over entrance time?

Observe procedure
Hyperthermia malignant

Hospital Inspection Nurses Pre-Op Current State July 16-20, 2012

Change clothes

5-10 min

Travel

10-15 min

Does spending time in OR giving info problems

BIG = 2 kitchens, 5 mobile units MED = 1 kitchen, 1 mobile

Small = 1 area

#### Hospital Inspection – Public Health Advisor Current State July 16-20, 2012

Hospital Inspection – Public Health Advisor Current State July 16-20, 2012

#### Hospital Inspection Survey Current State July 16-20, 2012

10-60 min 10-60 min

#### Hospital Inspection Survey Current State July 16-20, 2012

check @

10 days

CT TT

15 min to 15 min

CT TT

30 min to 20 min

3 days to 2 hrs

Attach scanned

reports to ILRS exam module

Progress report approved date

Progress report shell

Date PR sent

Progress Report – Administrative Current State July 16-20, 2012

Can we close 2 exam in ILRS before PR?