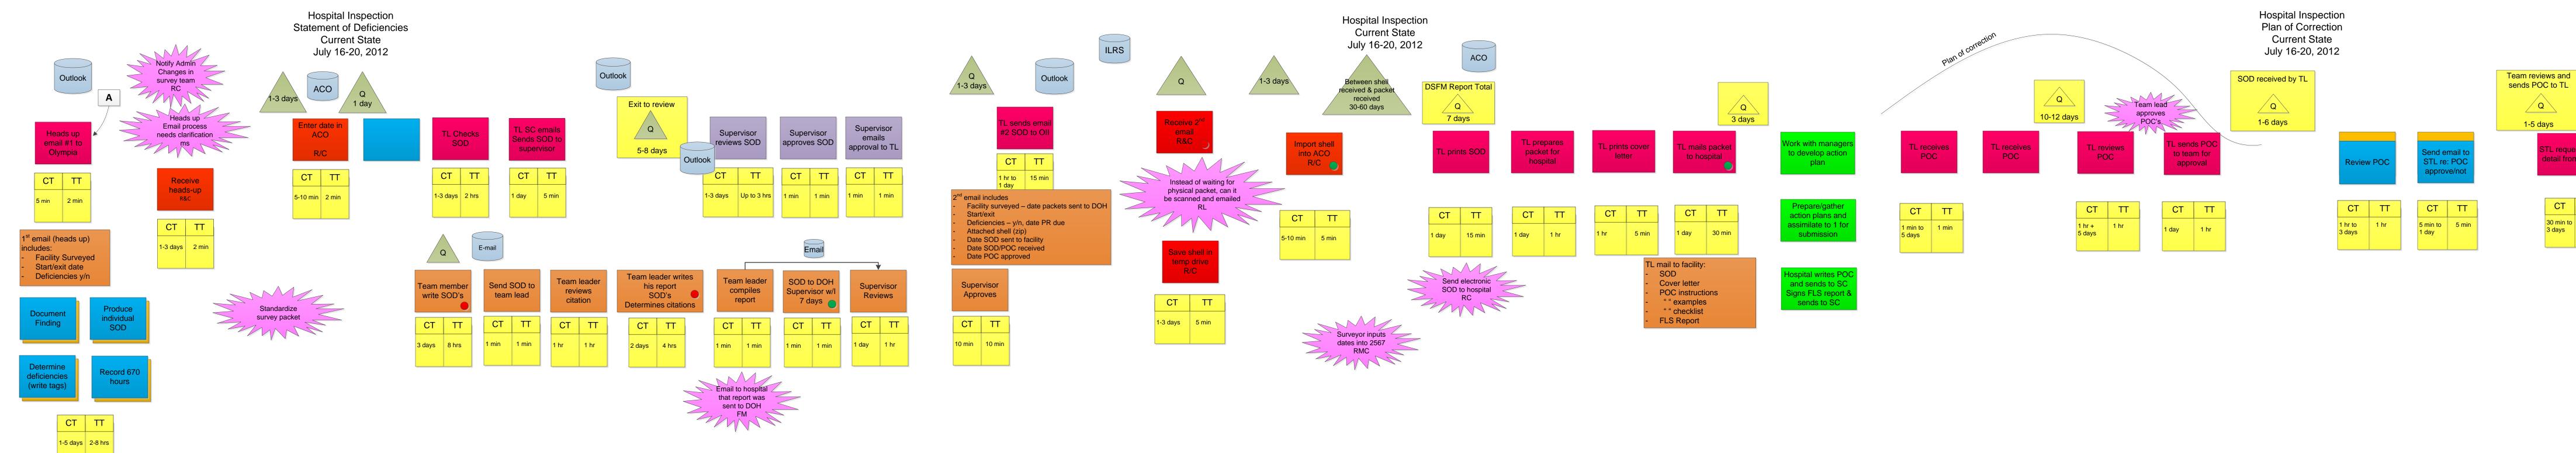

Attach scanned

reports to ILRS exam module

Progress report approved date

Progress report shell

Date PR sent

Progress Report – Administrative Current State July 16-20, 2012

Can we close 2 exam in ILRS before PR?