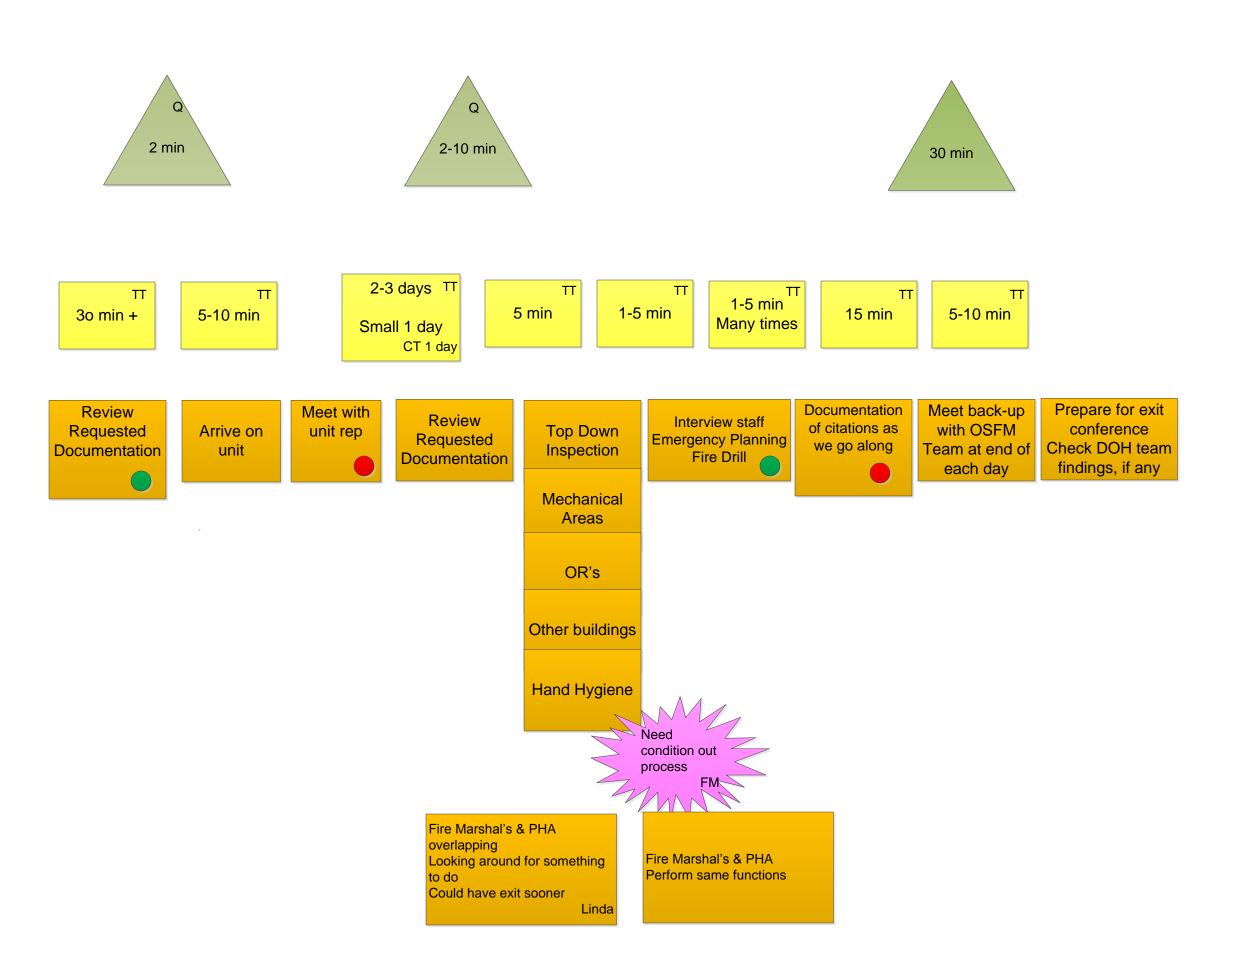

#### Hospital Inspection – Public Health Advisor Current State July 16-20, 2012

Hospital Inspection – Public Health Advisor Current State July 16-20, 2012