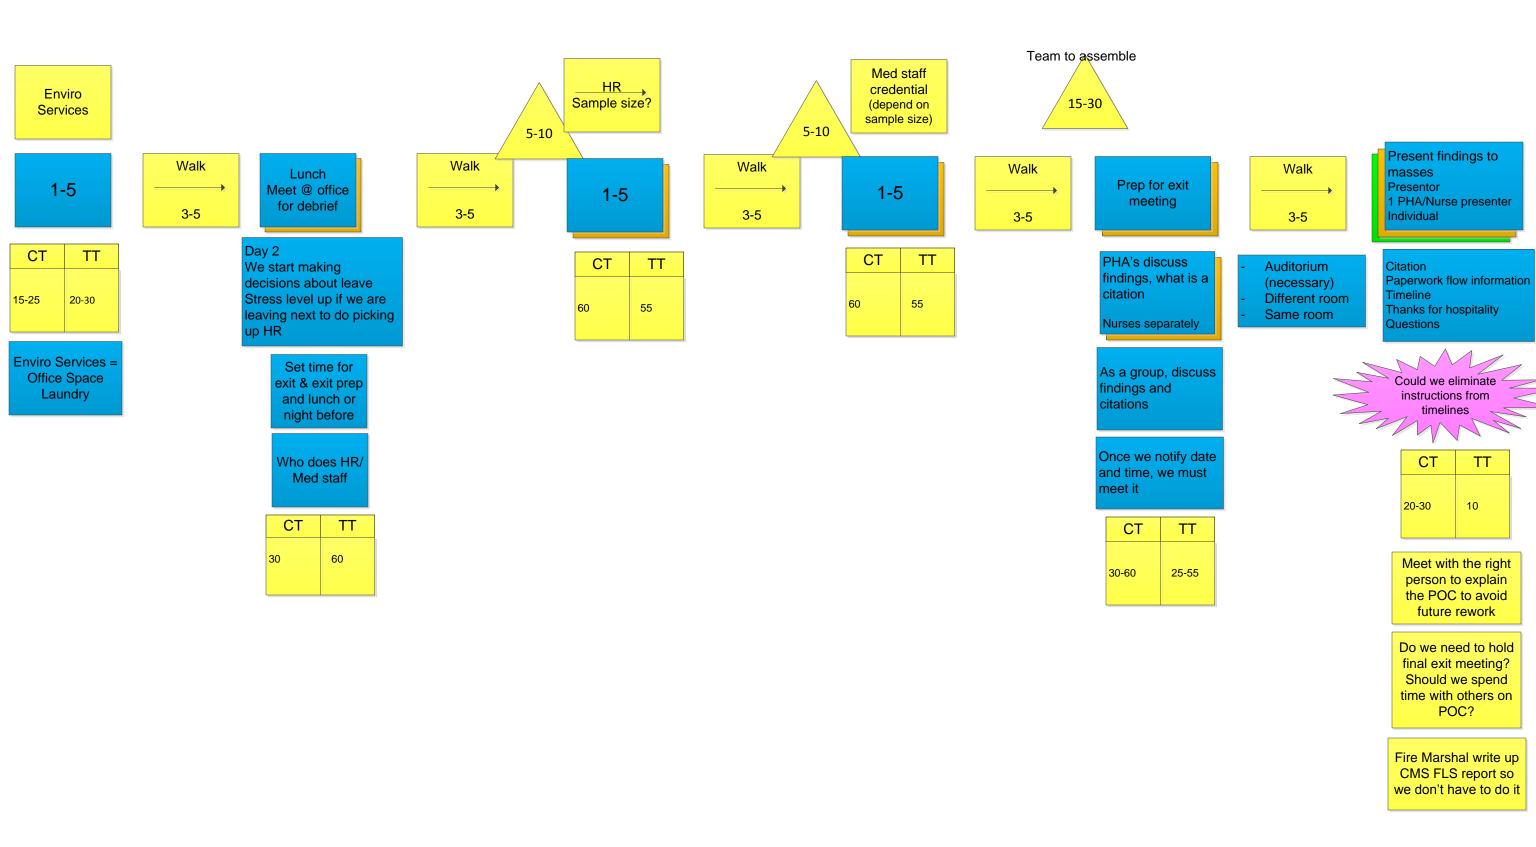

#### Hospital Inspection Survey Current State July 16-20, 2012

10-60 min 10-60 min

#### Hospital Inspection Survey Current State July 16-20, 2012

check @

10 days

CT TT

15 min to 15 min

CT TT

30 min to 20 min

3 days to 2 hrs