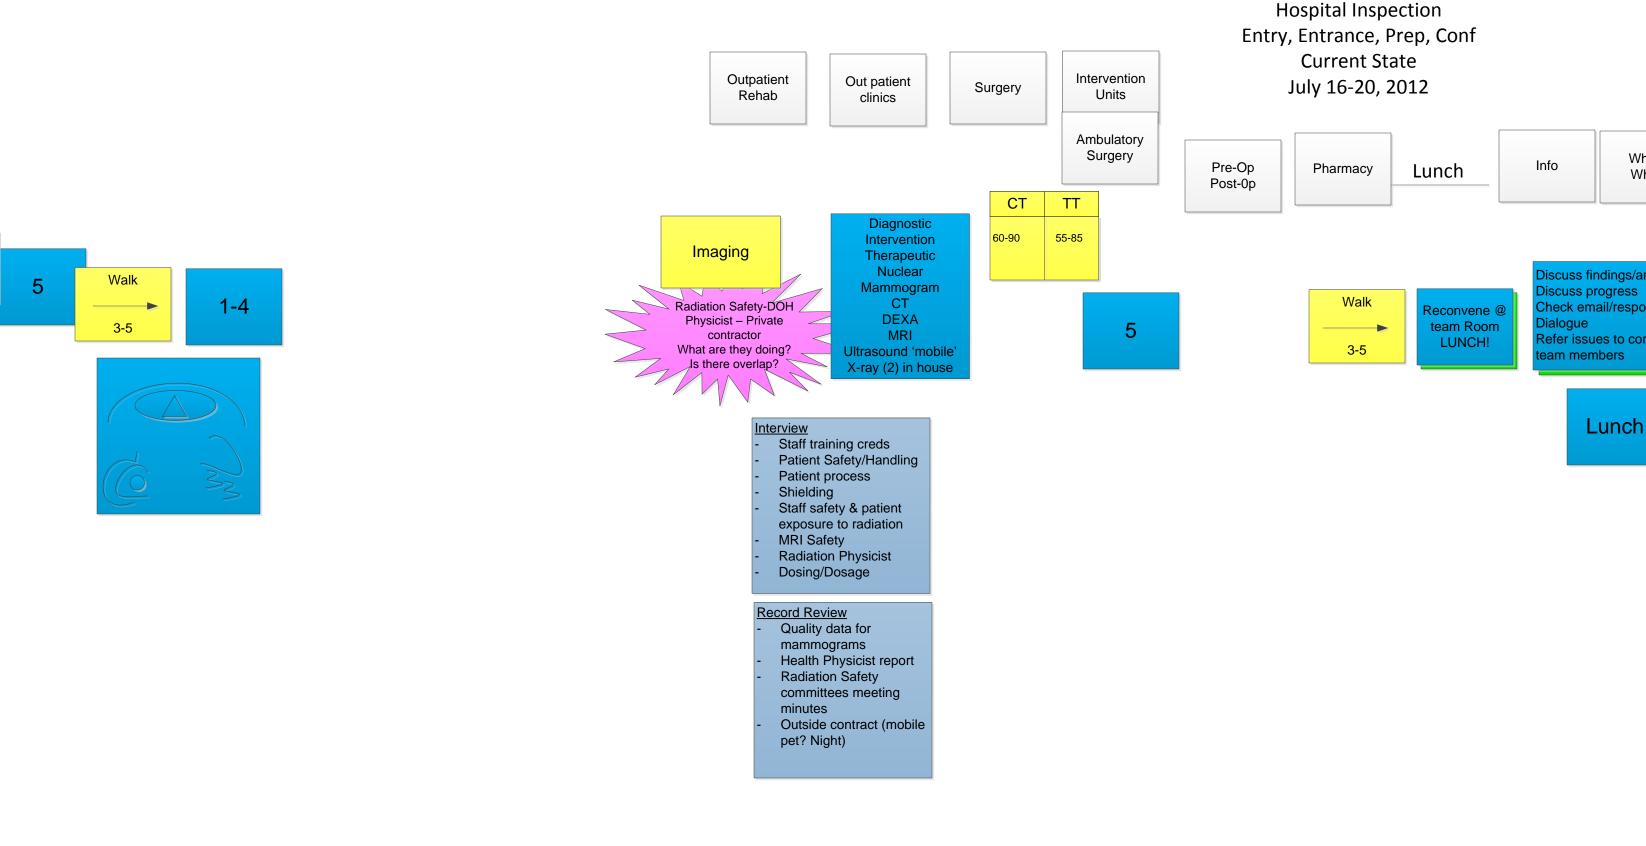

#### Hospital Inspection Current State July 16-20, 2012

CT/TT

15 min

30 min

CT/TT

5 min

15 min

Greet surveyors, check ID against security, notify command center

Activate
Escort surveyor to room

Hospital by

Request documentation Give agenda TC/SC

Request documentation, Give list

Fire Marshall

Give database worksheet to admir TC/SC Get OR, Cath Lab, IR Schedules for

Why don't

surveyors

have to plan

on-site?

Hospital Info Scope Survey

planning

| СТ        | TT        |
|-----------|-----------|
| 30-60 min | 30-60 min |

H provides information requested

Clarify scope of services

TC/SC

Do we let hospital take over entrance time?

Observe procedure
Hyperthermia malignant

Hospital Inspection Nurses Pre-Op Current State July 16-20, 2012

Change clothes

5-10 min

Travel

10-15 min

Does spending time in OR giving info problems

BIG = 2 kitchens, 5 mobile units MED = 1 kitchen, 1 mobile

Small = 1 area