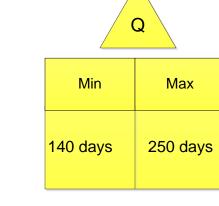

#### Hospital Inspection Current State July 16-20, 2012

CT/TT

15 min

30 min

CT/TT

5 min

15 min

Greet surveyors, check ID against security, notify command center

#### Hospital Inspection Survey Current State July 16-20, 2012

10-60 min 10-60 min

#### Hospital Inspection Survey Current State July 16-20, 2012

check @

10 days

CT TT

15 min to 15 min

CT TT

30 min to 20 min

3 days to 2 hrs