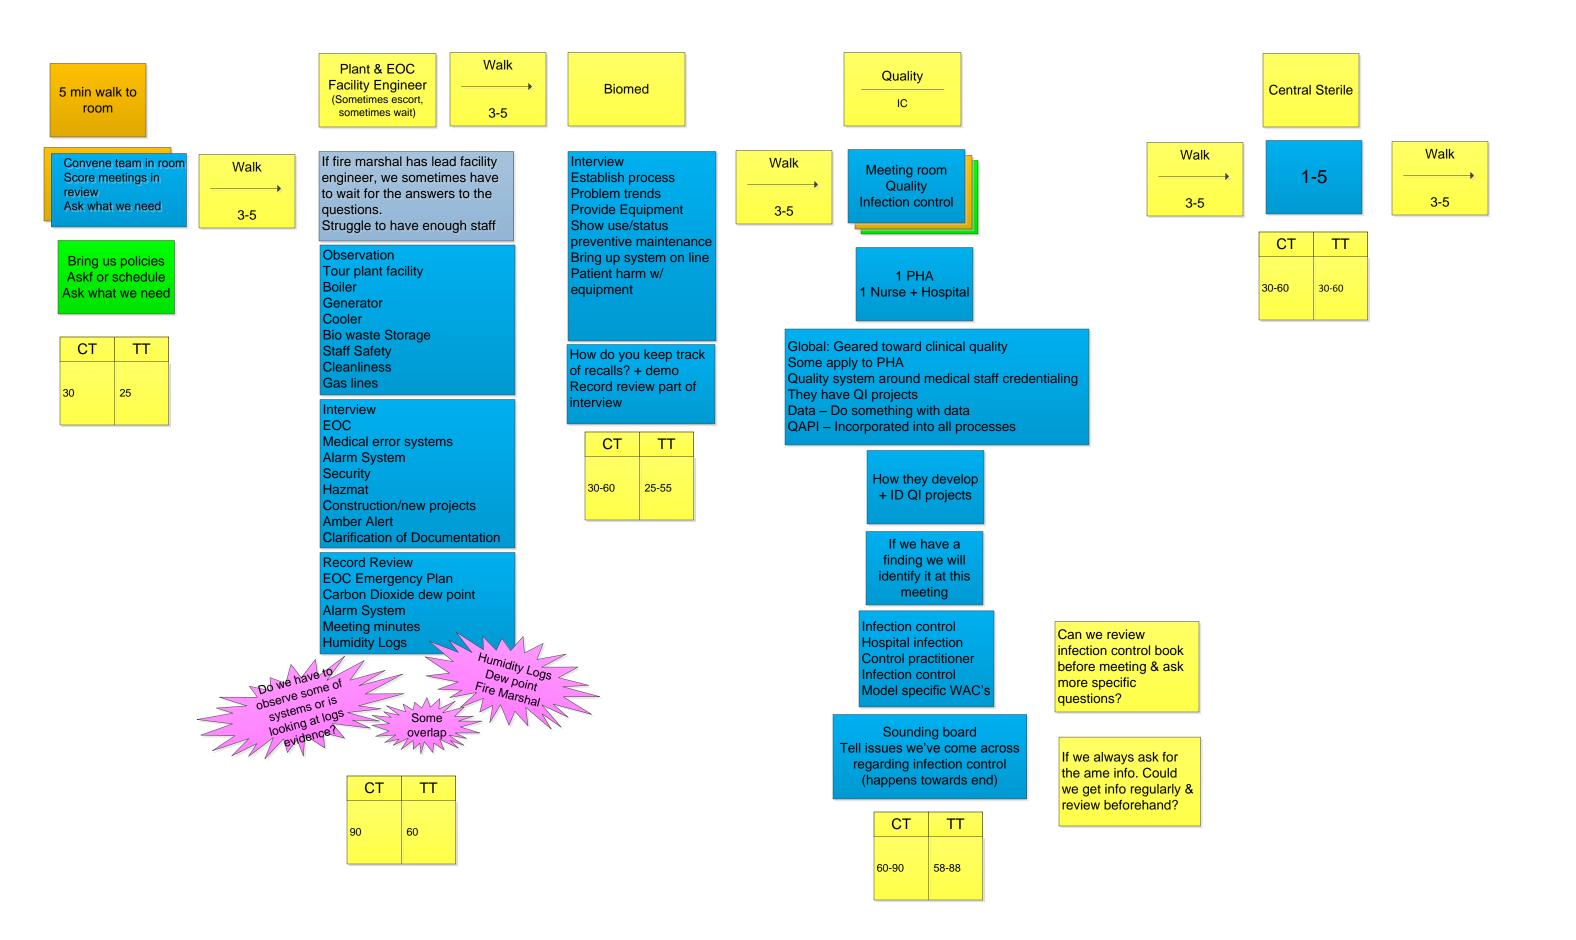

#### Hospital Inspection – Public Health Advisor Current State July 16-20, 2012

Hospital Inspection – Public Health Advisor Current State July 16-20, 2012