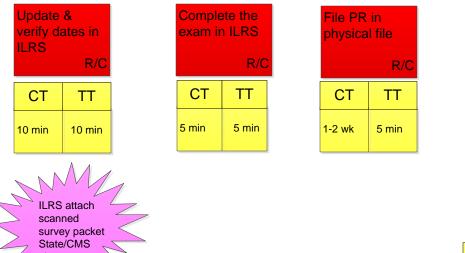

Attach scanned

reports to ILRS exam module

Progress report approved date

Progress report shell

Date PR sent

Progress Report – Administrative Current State July 16-20, 2012

Can we close 2 exam in ILRS before PR?