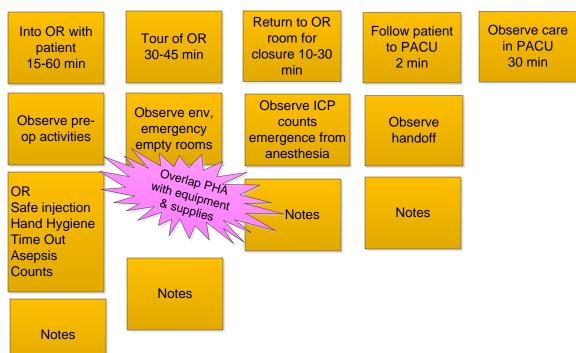

Clarify scope of services

TC/SC

Do we let hospital take over entrance time?

Observe procedure
Hyperthermia malignant

Hospital Inspection Nurses Pre-Op Current State July 16-20, 2012

Change clothes

5-10 min

Travel