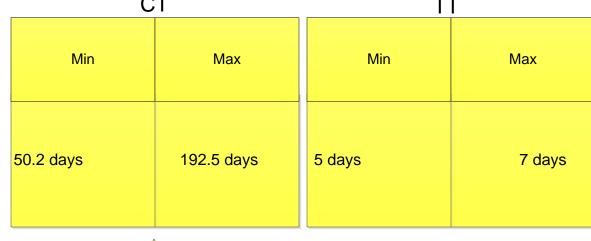

#### Hospital Inspection Current State July 16-20, 2012

CT/TT

15 min

30 min

CT/TT

5 min

15 min

Greet surveyors, check ID against security, notify command center

#### Hospital Inspection Survey Current State July 16-20, 2012

10-60 min 10-60 min

#### Hospital Inspection Survey Current State July 16-20, 2012

check @

10 days

CT TT

15 min to 15 min

CT TT

30 min to 20 min

3 days to 2 hrs