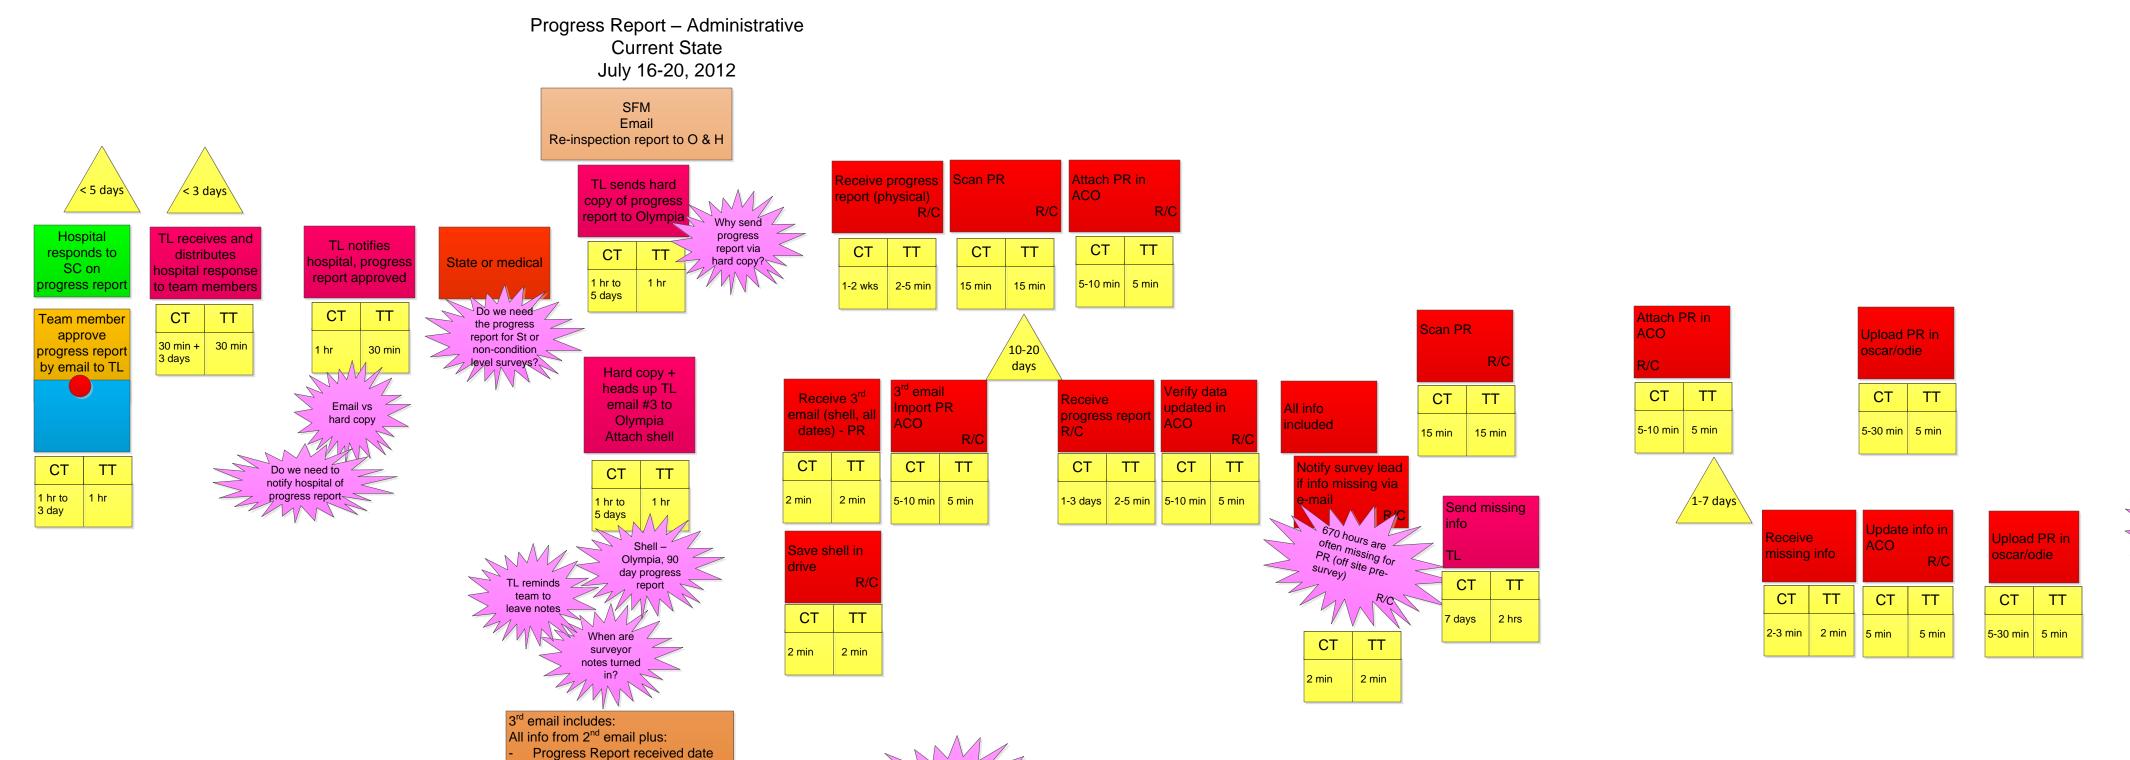

Attach scanned

reports to ILRS exam module

Progress report approved date

Progress report shell

Date PR sent

Progress Report – Administrative Current State July 16-20, 2012

Can we close 2 exam in ILRS before PR?