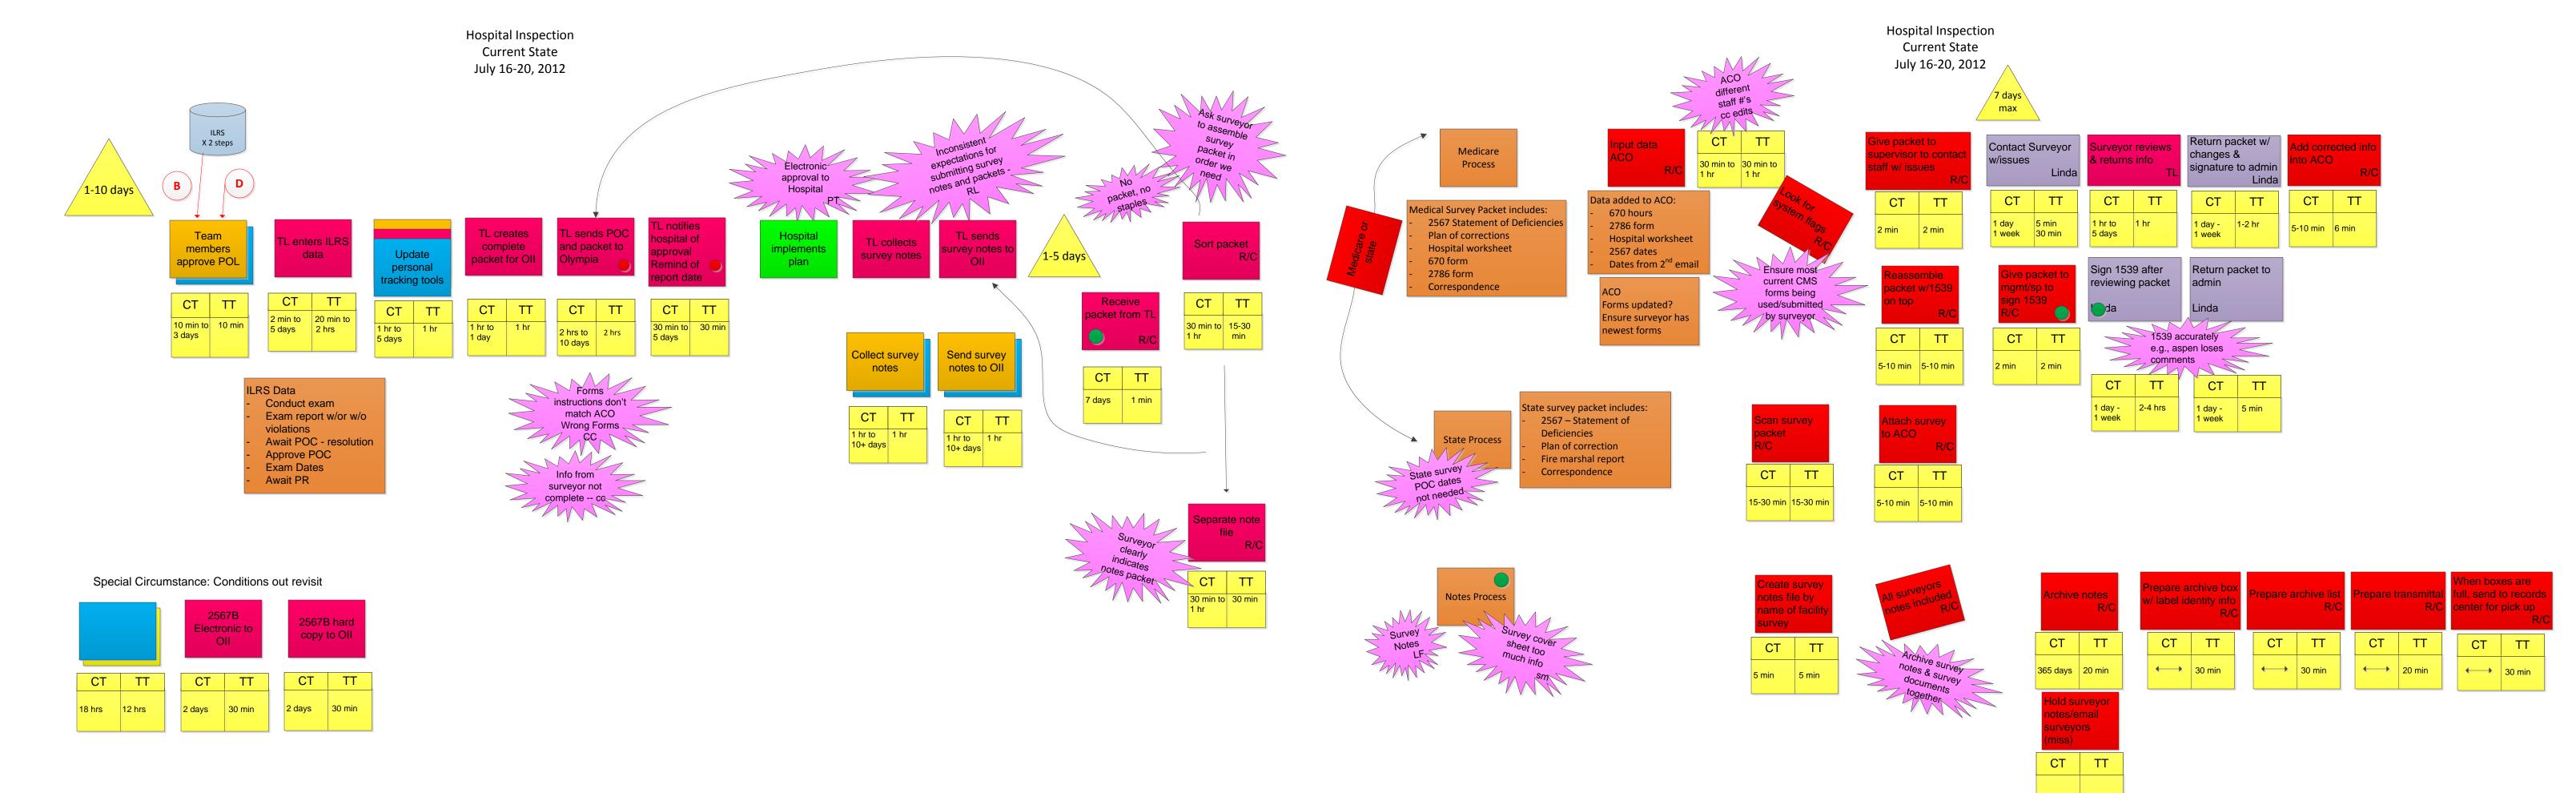

#### Hospital Inspection Current State July 16-20, 2012

CT/TT

15 min

30 min

CT/TT

5 min

15 min

Greet surveyors, check ID against security, notify command center

Activate
Escort surveyor to room

Hospital by

Request documentation Give agenda TC/SC

Request documentation, Give list

Fire Marshall

Give database worksheet to admir TC/SC Get OR, Cath Lab, IR Schedules for

Why don't

surveyors

have to plan

on-site?

Hospital Info Scope Survey

planning

| СТ        | TT        |
|-----------|-----------|
| 30-60 min | 30-60 min |

H provides information requested

Clarify scope of services

TC/SC

Do we let hospital take over entrance time?

Observe procedure
Hyperthermia malignant

Hospital Inspection Nurses Pre-Op Current State July 16-20, 2012

Change clothes

5-10 min

Travel

10-15 min

Does spending time in OR giving info problems

BIG = 2 kitchens, 5 mobile units MED = 1 kitchen, 1 mobile

Small = 1 area