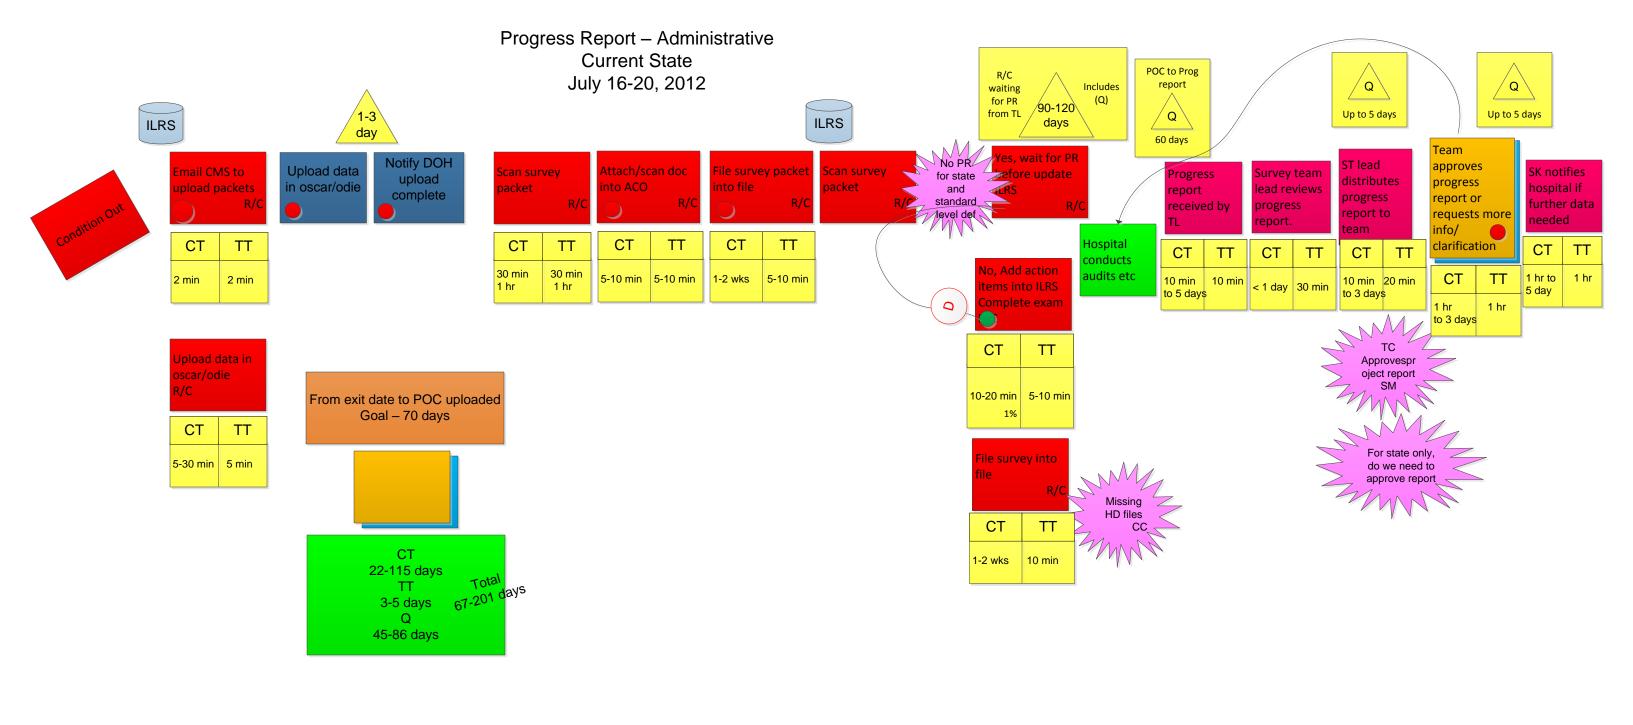

Attach scanned

reports to ILRS exam module

Progress report approved date

Progress report shell

Date PR sent

Progress Report – Administrative Current State July 16-20, 2012

Can we close 2 exam in ILRS before PR?