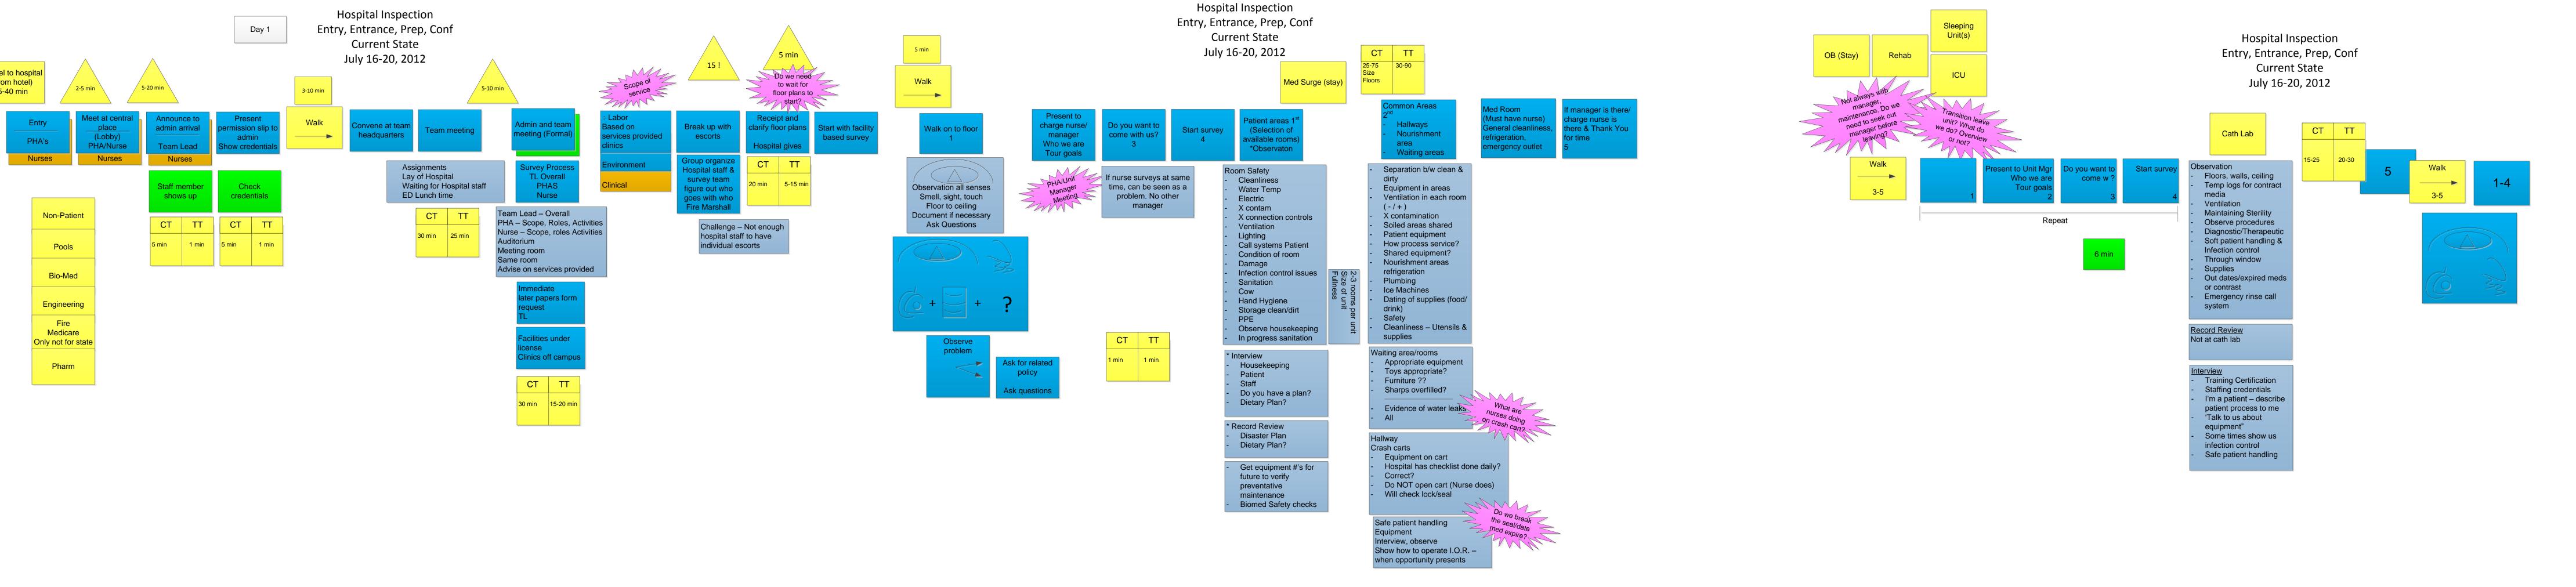

#### Hospital Inspection Current State July 16-20, 2012

CT/TT

15 min

30 min

CT/TT

5 min

15 min

Greet surveyors, check ID against security, notify command center

Activate
Escort surveyor to room

Hospital by

Request documentation Give agenda TC/SC

Request documentation, Give list

Fire Marshall

Give database worksheet to admir TC/SC Get OR, Cath Lab, IR Schedules for

Why don't

surveyors

have to plan

on-site?

Hospital Info Scope Survey

planning

| СТ        | TT        |
|-----------|-----------|
| 30-60 min | 30-60 min |

H provides information requested

Clarify scope of services

TC/SC

Do we let hospital take over entrance time?

Observe procedure
Hyperthermia malignant

Hospital Inspection Nurses Pre-Op Current State July 16-20, 2012

Change clothes

5-10 min

Travel

10-15 min

Does spending time in OR giving info problems

BIG = 2 kitchens, 5 mobile units MED = 1 kitchen, 1 mobile

Small = 1 area